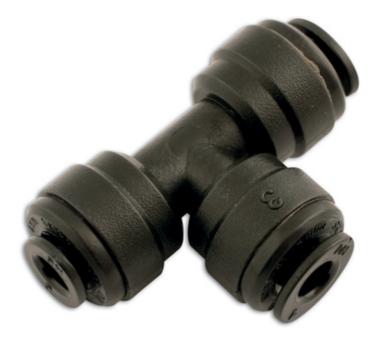

## **Push-Fit Tee Union 10mm 5pc**

Push-fit couplings are an economical, quick and easy way to way create your own workshop ring main air supply, plus pipe work for water, beverages & inert gas supplies. Plastic push-fits are a light weight solution and will not corrode.Unique collet design for quick and easy connection and disconnection.Ideal for the professional workshop.PSI Range Temp range 1C - 64C = 170PSI.PSI Range Temp range 65C + = 100PSI.

## **Additional Information**

- Push-Fit Tee Piece
- · ISO 9001 : 2008
- ANSI/NSF-51\_61
- 10.0mm Equal Unions
- 5pc